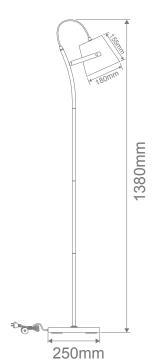

# Floor Lamp

Description

ELSA-FL floor lamp Series combines chrome highlights with painted metal to offer a stylish Scandinavian appearance for most modern interior decors. Featuring an adjustable head to direct light to desired area. Ideal as a feature lamp in living rooms and bedrooms, as well as a study lamp and task light. Available in Black or White metalware.

### Specification Features

Input Voltage: 240V
Power (W): 60W Max

IP rating (IP): 20 Lamp Base: E27

Requires: 1 x E27 Lamp (Not Included)